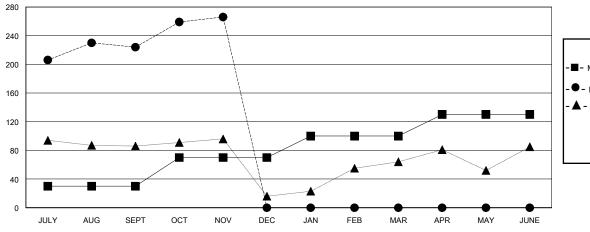

## GOALS AND ACTUAL MEMBERS CUMULATIVE

| - <b>II</b> - ME | MBER | GROWTH | NET | GOAL |
|------------------|------|--------|-----|------|
|------------------|------|--------|-----|------|

- MEMBER GROWTH ACTUAL