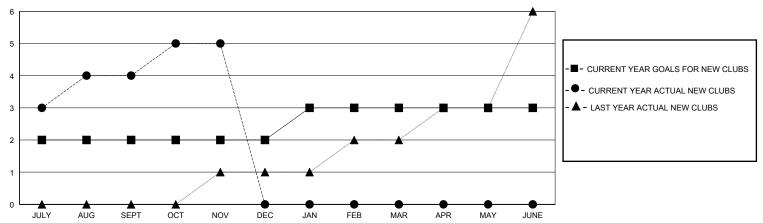

| 4         | 2             | JULY/AUG/SEPT         | 30                    | 251                     | 18                                                 |
| OCT/NOV/DEC           | 0             | 1         | 0             | OCT/NOV/DEC           | 40                    | 71                      | 27                                                 |
| JAN/FEB/MAR           | 1             | 0         | 0             | JAN/FEB/MAR           | 30                    | 0                       | 0                                                  |
| APR/MAY/JUNE          | 0             | 0         | 0             | APR/MAY/JUNE          | 30                    | 0                       | 0                                                  |

## GOALS AND ACTUAL NEW CLUBS CUMULATIVE



## GOALS AND ACTUAL MEMBERS CUMULATIVE



| - <b>II</b> - ME | MBER | GROWTH | NET | GOAL |
|------------------|------|--------|-----|------|
|------------------|------|--------|-----|------|

- MEMBER GROWTH ACTUAL

- LAST YEAR MEMBERSHIP ACTUAL

Results as of: 11/30/2024

| DROPPED CLUBS: 2 |    |
|------------------|----|
| DROPPED MEMBERS  |    |
| DECEASED         | 0  |
| CLUB CANCELLED   | 7  |
| OTHER            | 36 |
| TOTAL            | 43 |

| 34 CLUBS OF 65 ADDED 1 OR MORE<br>NEW MEMBERS | GENDER DI<br>MALE<br>FEMALE | 1,407 (69.72%)<br>611 (30.28%) |   |
|-----------------------------------------------|-----------------------------|--------------------------------|---|
| CLICK HERE FOR CUMULATIVE                     | TOTAL FAMILY U              | FAMILY UNIT MEMBERS